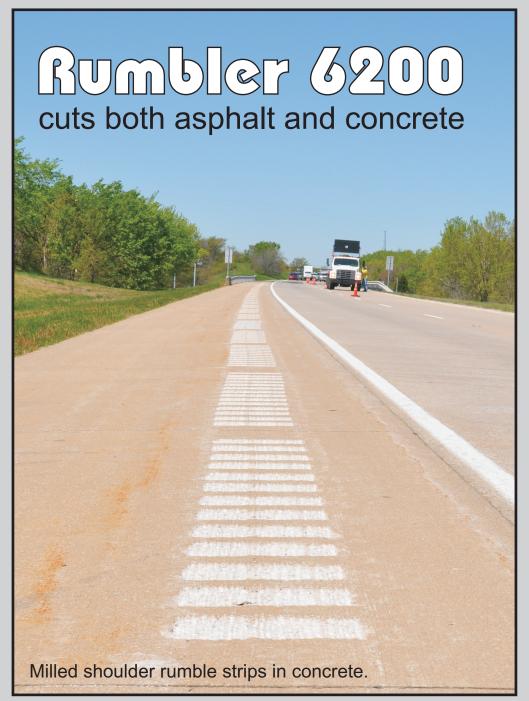

Low volume water spray system for dust control.

Works on concrete and asphalt.

Cuts both shoulder and center lane rumble strips.

Camera guidance system.

Optional laser guidance system.

Rear view camera to monitor cut quality from truck cab.