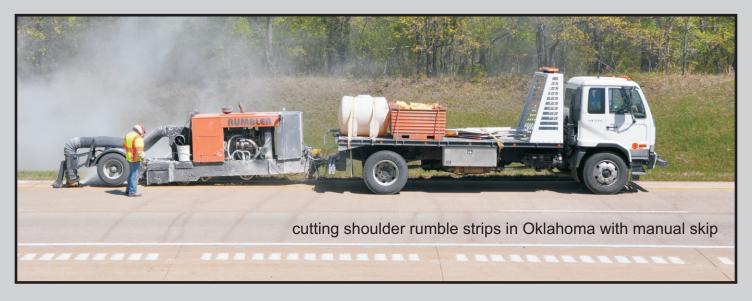

Heavy duty truck bed, head ache rack, strobe light bar, 300 gallon water supply tank, adjustable height tow hitch.

Manual skip control to avoid concrete joints.

Oversized engine air cleaner with primary and secondary element. Oversized engine pre-cleaner.